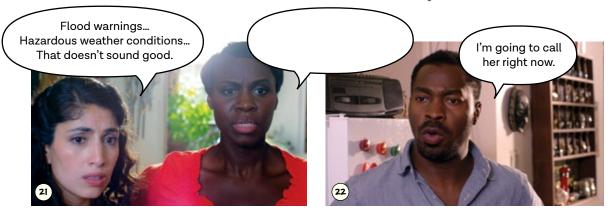

# Missing Dialogue: The Storm

What do you think the characters may be saying in the empty bubbles? Work with a partner to fill them in.

#### Efie and Isabel listen to the weather alert. Everyone is worried.

Aku's phone rings. Efie goes to get it. She realizes something...