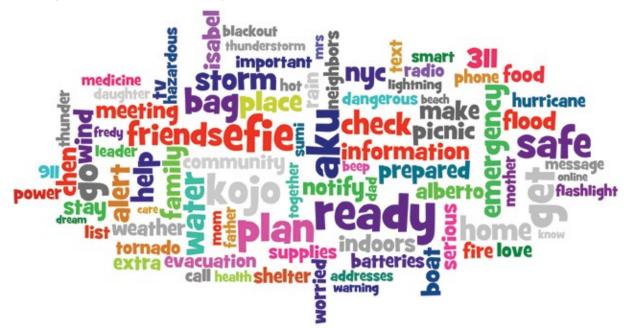

## Word Cloud: The Storm

Make predictions about the episode based on the Word Cloud below.

- 1. Who do you think the main character(s) is?
- 2. Who do you think the supporting characters are?
- 3. What do you think is going on in this story?
- 4. What problem(s) do you think the character(s) are dealing with?
- 5. How do you think they solve their problems?