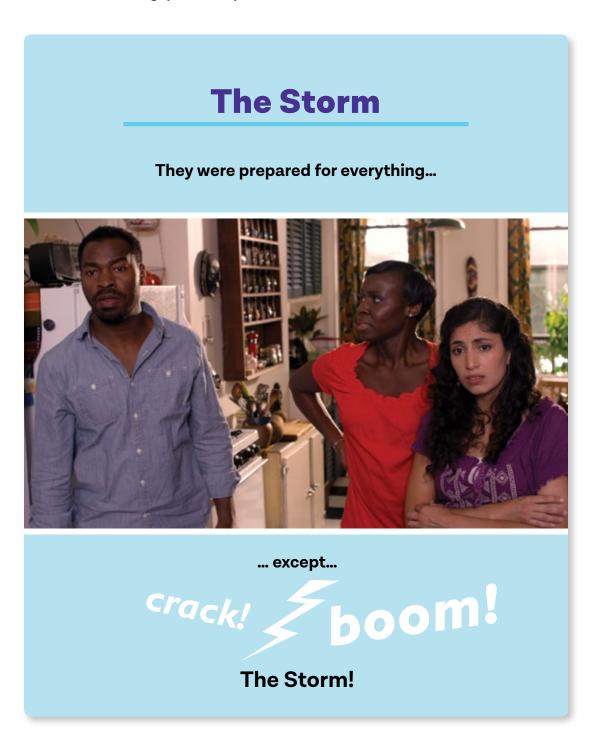

# Title Page: The Storm

Look at the picture. Read the words. Make predictions about the characters, setting, plot, and problem & solutions.