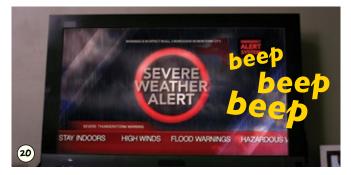

### Weather Alert!

A warning about a serious storm comes on TV.

The TV announcer says: "An alert has been issued for a severe thunderstorm and possible tornado. These are very dangerous weather conditions. Stay indoors. Do not go outside."